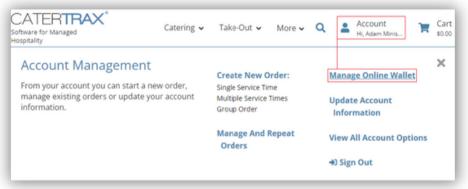

#### **Accessing Your Online Wallet**

To start, visit your CaterTrax website and sign or create your account.

- 1. You can access the Manage Online Wallet from the Account drop-down. (Figure 1)
- 2. You can also manage your payment methods under the **Online Wallet** section on your

#### My Account page. (Figure 2)

**Note**: The methods of payment available on your account are specific to your site and may differ from those displayed within this guide.

Figure 1 - Mange Online Wallet Drop-Down