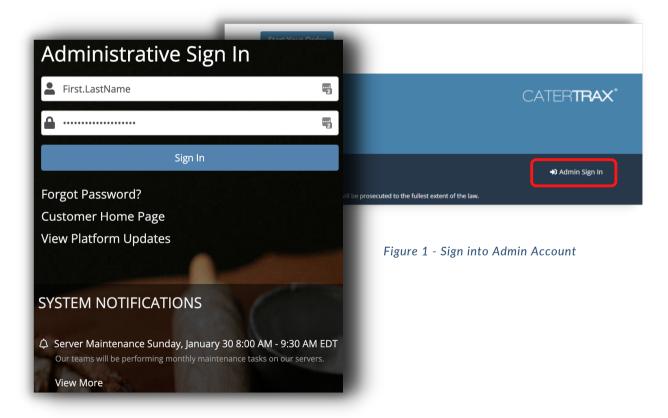

### **GET STARTED**

To start, visit your CaterTrax website.

- 1. Click Admin Sign In in the bottom right corner of the homepage. (Figure 1)
- 2. Complete all required fields on the **Administrative Sign In** page and click Sign In.