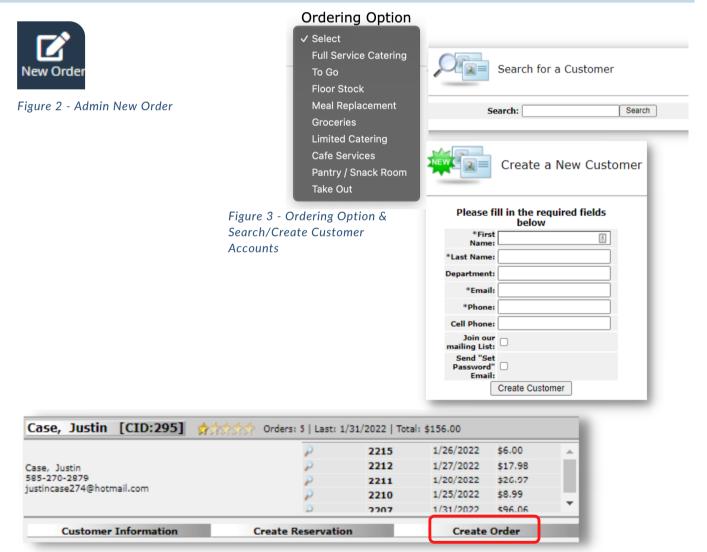

### LOCATE CUSTOMER ACCOUNT

Make sure you are logged into your account as an administrator.

- 1. Click New Order in the top left corner of the calendar landing page. (Figure 2)
- 2. Select the Floor Stock/Requisitions Ordering Option and locate or create your

customer's profile. (Figure 3)

3. Click Create Order button. (Figure 4)

Figure 4 - Create Order Button