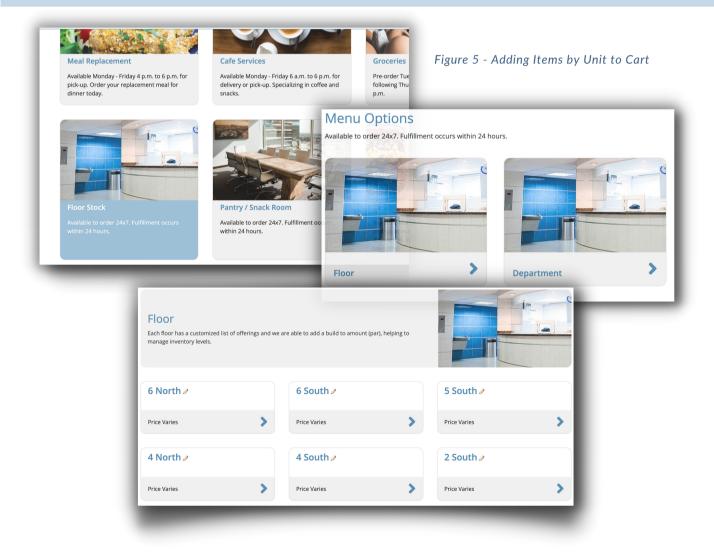

#### **CREATE A NEW ORDER**

Make sure you are logged into your account as an administrator.

- 1. Choose your **Floor Stock** menu from the listed selections.
- 2. Browse the menu and select the item(s) you want to order; Items will be organized by

units. (Figure 5)