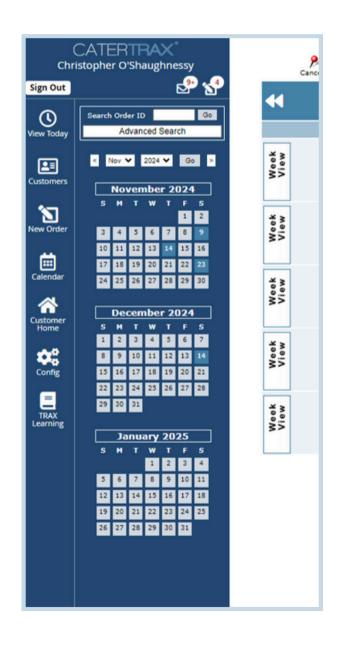

## **Key Takeaways:**

- CaterTrax's primary navigation bar will shift from its traditional position on the top of your screen to the left-hand side.
- Navigation buttons will now read from top to bottom on the left side of the interface versus left to right on the top of your screen.
- All navigation buttons will continue to function in the same way and lead to the same destination.
- This change will allow operators a more clear and consistent view to streamline their use of our system by eliminating the top bar.