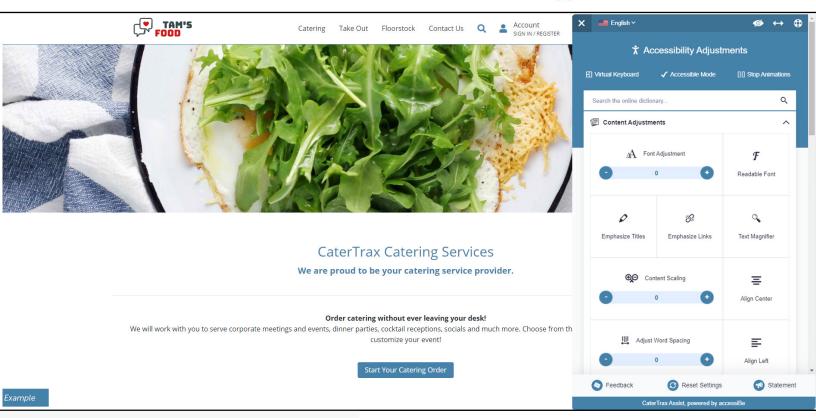

# Customer satisfaction is the heart of your business. We're here to make you easy to love.

Meet CaterTrax Assist - our new assistive technology, powered by accessiBe. CaterTrax Assist offers functional capabilities that improve the ordering experience for your customers with disabilities. It's a fully automated web accessibility technology that manages ADA complaince in real time. Even as you are updating menus, pushing LTOs, and changing site content, the machine learning technology ensures full accessibility at all times. It's the ease of online ordering made easy for everyone.

## **Extensive Options**

Over 50 features that people with disabilities can use to tailor any website to their personal needs and you don't have to do a thing.

- Access Hidden Elements
- Adaptation to screen readers
- Forms accessibility
- Keyboard Navigation
- Virtual Keyboard
- Built-in Accessibility
   Statement and User Guide
- Read Only Mode
- Accessible Printing
- ALT tag building using image recognition technology
- Expression, slang, and phrases built-in dictionary

- Multi-lingual
- Dynamic content accessibility
- Built-in feedback forms
- Links and Clickable Elements
- Font replacement
- Icons Accessibility
- Modify spacing and alignment
- Title and Buttons
- Quick skip to main content
- Speciaized quick navigation

- Content Alignment
- Page Title Hierachy Fixing
- Comprehensive Tables Access
- Make cursor big/black/white
- Customize interface
- Change title and text colors
- Adjust Contrast
- Emphasize Image Descriptions
- Hide Distracting Elements
- Halt Animation