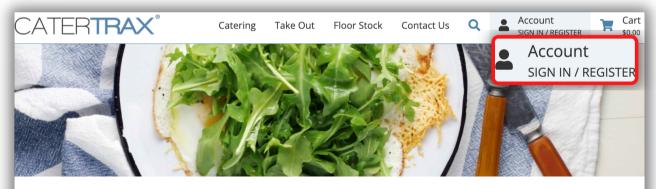

#### **GET STARTED**

To start, visit your CaterTrax website.

- 1. Click **ACCOUNT SIGN IN/REGISTER** in the top right corner of the homepage.
- 2. Existing users, enter your registered Last Name, Email, and Password, then click Sign In.

(Figure 1)

#### Figure 1 - Accessing Online Ordering Account