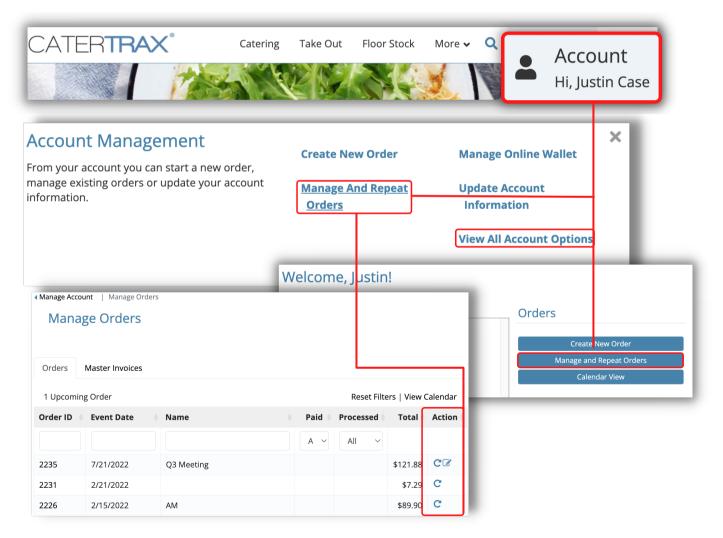

### **MODIFYING EXISTING ORDERS**

Make sure you are logged into your account.

- 1. Access the **Account** located at the top right corner of the page.
- 2. Click on Manage and Repeat Orders or View All Account Options. (Figure 10)

Figure 10 - My Account: Manage and Repeating Orders

### **MODIFYING EXISTING ORDERS**

Make sure you are logged into your account.

3. To quickly *Repeat* an order, click on the **Repeat Order** icon **C** under the

Actions column, adding all existing items from the previous items to your cart to

begin Step 1 of the check out process. (Figure 11)

|                                |                       | Figu                                                                                                                                                                                                                                               | re 11 - Repeat P                                                                      | ast Orders                |                   |                     |
|--------------------------------|-----------------------|----------------------------------------------------------------------------------------------------------------------------------------------------------------------------------------------------------------------------------------------------|---------------------------------------------------------------------------------------|---------------------------|-------------------|---------------------|
| <ul> <li>Manage Acc</li> </ul> | <b>count</b>   Manage | Orders                                                                                                                                                                                                                                             |                                                                                       |                           |                   |                     |
| Mana                           | age Order             | S                                                                                                                                                                                                                                                  |                                                                                       |                           |                   | - 1                 |
| Orders                         | Master Invoice        | es                                                                                                                                                                                                                                                 |                                                                                       |                           |                   | - 1                 |
| 1 Upcom                        | ing Order             |                                                                                                                                                                                                                                                    |                                                                                       | Reset Filte               | ers   View (      | Calendar            |
| Order ID                       | • Event Date          | 🔷 Name                                                                                                                                                                                                                                             | 🔶 🛛 Paid 🔶                                                                            | Processed 🔅               | Total 🔅           | Action 🔶            |
|                                |                       |                                                                                                                                                                                                                                                    | A ~                                                                                   | All ~                     |                   | - 1                 |
| 2235                           | 7/21/2022             | Q3 Meeting                                                                                                                                                                                                                                         |                                                                                       |                           | \$121.88          | CC                  |
| 2231                           | 2/21/2022             |                                                                                                                                                                                                                                                    |                                                                                       |                           | \$7.29            | C                   |
| 2226                           | 2/15/2022             | Cart                                                                                                                                                                                                                                               |                                                                                       |                           |                   |                     |
|                                |                       | Bacon or Turkey Sausage, Sweet F<br>selection of Tea and Fruit Juice.<br><b>Turkey Sausage, 2 links</b><br>Turkey Bacon, 2 sileas<br>Turkey Sausage, 2 links<br>Sweet Potato Home Fries<br>Silead Fruit<br>Brewed Coffee<br>Hot Tea<br>Fruit Juice | ay. This Hot Breakfast includes Scramble<br>Sotato Home Fries, Seasonal Sliced Fruit, | Freshly Brewed Coffee wit | ha                | \$8.99 \$89.90      |
|                                |                       | Infused Water with Cuo                                                                                                                                                                                                                             | cumber and Mint - per gall                                                            |                           | 2                 | \$15.99 \$31.98     |
|                                |                       | Apply Promo Code                                                                                                                                                                                                                                   |                                                                                       | Recald                    | <u>culate</u> Pro | duct Cost: \$121.88 |
|                                |                       |                                                                                                                                                                                                                                                    | Promotio                                                                              | onal Code                 |                   | Apply               |
|                                |                       |                                                                                                                                                                                                                                                    |                                                                                       | Add More Ite              | ems Can           | cel Continue        |