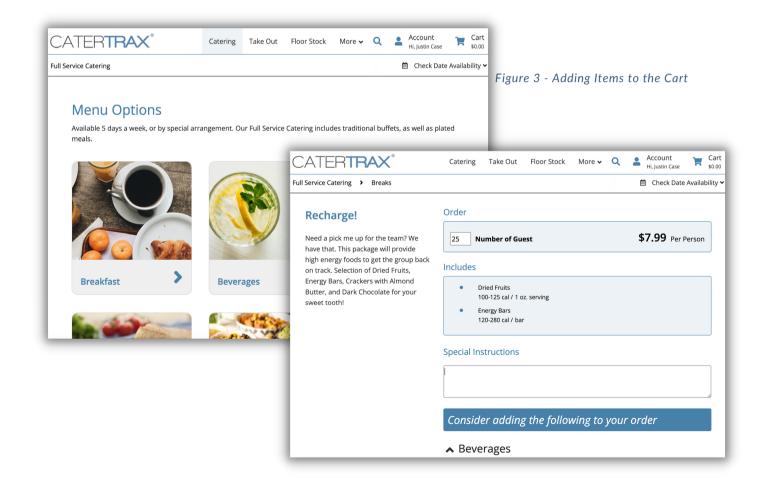

#### **CREATE A NEW ORDER**

Make sure you are logged into your account.

- 1. Choose your **Catering** menu from the listed selections.
- 2. Browse the menu and select the item(s) you want to order; Items will be organized by

categories. (Figure 3)

### **ORDER CHECK OUT**

Make sure you are logged into your account.

3. For each item, fill in item quantities along with any additional choices and click

Add to Cart. (Figure 4)

4. Once all items have been added to your cart, click on **Check Out** in the cart.