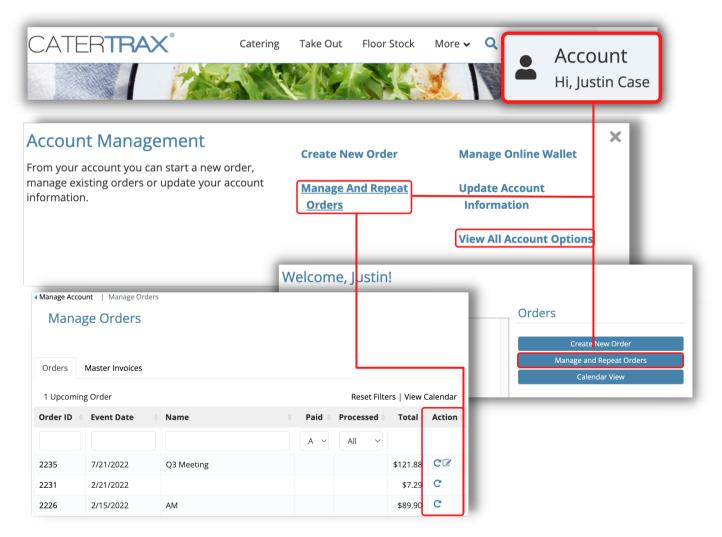

### **MODIFYING EXISTING ORDERS**

Make sure you are logged into your account.

- 1. Access the **Account** located at the top right corner of the page.
- 2. Click on Manage and Repeat Orders or View All Account Options. (Figure 10)

Figure 10 - My Account: Manage and Repeating Orders

#### **MODIFYING EXISTING ORDERS**

Make sure you are logged into your account.

3. To quickly *Repeat* an order, click on the **Repeat Order** icon **C** under the

Actions column, adding all existing items from the previous items to your cart to

begin Step 1 of the check out process. (Figure 11)

|                                |                                                                                                                                                                                      | Figu                                              | ure 11 - Repeat Past Orders      |  |  |
|--------------------------------|--------------------------------------------------------------------------------------------------------------------------------------------------------------------------------------|---------------------------------------------------|----------------------------------|--|--|
| <ul> <li>Manage Acc</li> </ul> | count   Manage Orde                                                                                                                                                                  | ers                                               |                                  |  |  |
| Mana                           | age Orders                                                                                                                                                                           |                                                   |                                  |  |  |
| Orders                         | Master Invoices                                                                                                                                                                      |                                                   |                                  |  |  |
| 1 Upcom                        | 1 Upcoming Order Reset Filters   View Calendar                                                                                                                                       |                                                   |                                  |  |  |
| Order ID                       | Event Date                                                                                                                                                                           | Name                                              | Paid Processed Total Action      |  |  |
|                                |                                                                                                                                                                                      |                                                   |                                  |  |  |
| 2235                           | 7/21/2022                                                                                                                                                                            | Q3 Meeting                                        | \$121.88 СС                      |  |  |
| 2231                           | 2/21/2022                                                                                                                                                                            |                                                   | \$7.29                           |  |  |
|                                | art                                                                                                                                                                                  |                                                   | 400.00 C                         |  |  |
| Remove                         | Description<br>Chipotle Chicken Wra<br>Grilled Chicken Breast rubbed v<br>Cucumbers<br>- (Select Your Toppings)<br>Bacon Silices - additional cos<br>- (Select your Toppings) - Addi | with Chipotle seasoning and garnished with Leaf l |                                  |  |  |
| Apply Pron                     |                                                                                                                                                                                      |                                                   | Recalculate Product Cost: \$7.74 |  |  |
| Арріу Ргон                     |                                                                                                                                                                                      |                                                   | Promotional Code Apply           |  |  |
|                                |                                                                                                                                                                                      |                                                   | Add More Items Cancel Continue   |  |  |