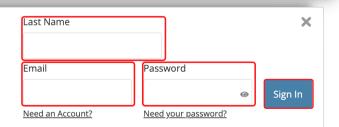

#### **GET STARTED**

To start, visit your CaterTrax website.

- 1. Click **ACCOUNT SIGN IN/REGISTER** in the top right corner of the homepage.
- 2. Existing users, enter your registered Last Name, Email, and Password, then click Sign In.

(Figure 1)

#### Figure 1 - Accessing Online Ordering Account

#### Sign in or Register

Sign in to your account to start a new order or manage your existing orders, or get started by registering for an account