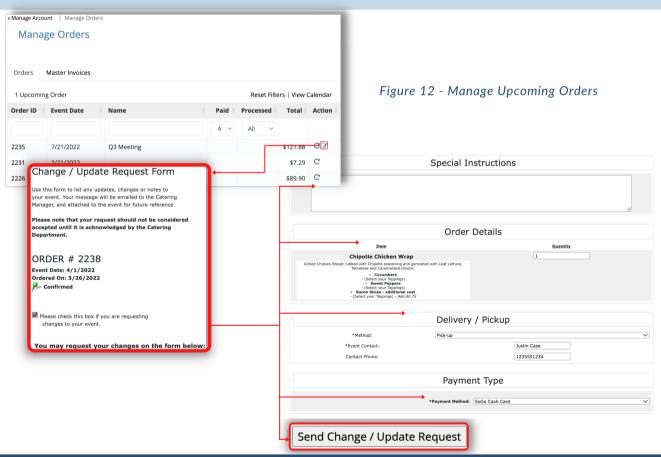

### **MODIFYING EXISTING ORDERS**

Make sure you are logged into your account.

4. To make changes to an upcoming order, click the **Request Change** icon

under the Actions column.

- 4a. Make changes to the necessary fields, then click **Submit Changes**. (Figure 12)
- \*All requested changes and notations will be displayed in the **Order Tracking** section of the

order.