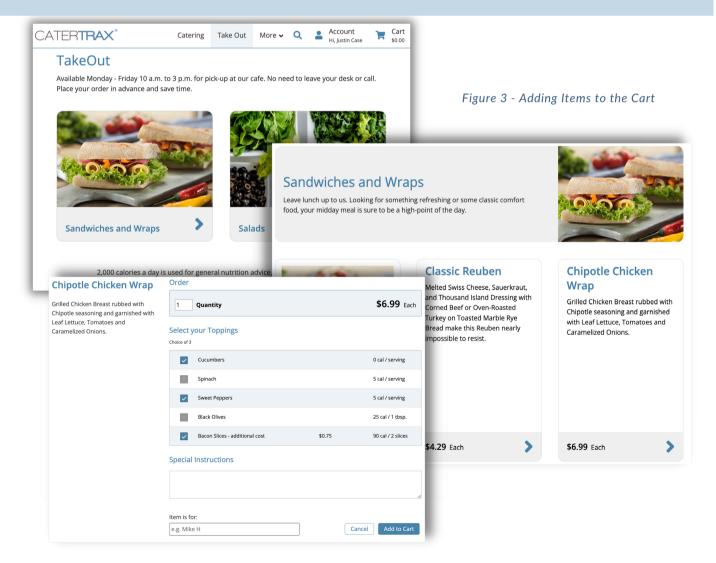

#### **CREATE A NEW ORDER**

Make sure you are logged into your account.

- 1. Choose your Take-Out menu from the listed selections.
- 2. Browse the menu and select the item(s) you want to order; Items will be organized by

categories. (Figure 3)

© Copyright 2022 CaterTrax, Inc. All rights reserved. This document may not be copied in part or full without express written permission from CaterTrax, Inc. All violations will be prosecuted to the fullest extent of the law.

#### **ORDER CHECK OUT**

Make sure you are logged into your account.

3. For each item, fill in item quantities along with any additional choices and click

Add to Cart. (Figure 4)

4. Once all items have been added to your cart, click on **Check Out** in the cart.

(Figure 5)

| Order                                                                                               | Figure 4 - Add Item to Cart                          |                              |
|-----------------------------------------------------------------------------------------------------|------------------------------------------------------|------------------------------|
| 1 Quantity \$6.99 Each                                                                              |                                                      |                              |
| Select your Toppings<br>Choice of 3                                                                 | Cancel Add to Cart                                   |                              |
| Cucumbers 0 cal / serving                                                                           |                                                      |                              |
| Spinach 5 cal / serving                                                                             |                                                      |                              |
| Sweet Peppers 5 cal / serving                                                                       |                                                      |                              |
| Black Olives 25 cal / 1 tbsp.                                                                       |                                                      |                              |
| Bacon Slices - additional cost \$0.75 90 cal / 2 slices                                             |                                                      |                              |
| Special Instructions          Item is for:         e.g. Mike H             Cancel       Add to Cart | 1 Item(s) in Cart<br>View Related Items   Browse All | ×                            |
|                                                                                                     | 1 + Chipotle Chicken Wrap                            | \$7.74 🧃                     |
|                                                                                                     | Total                                                | \$7.74                       |
|                                                                                                     |                                                      | Apply Promo Code <b>&gt;</b> |
| Figure 5 - Cart Check Out                                                                           | Cancel Order                                         | Check Out                    |